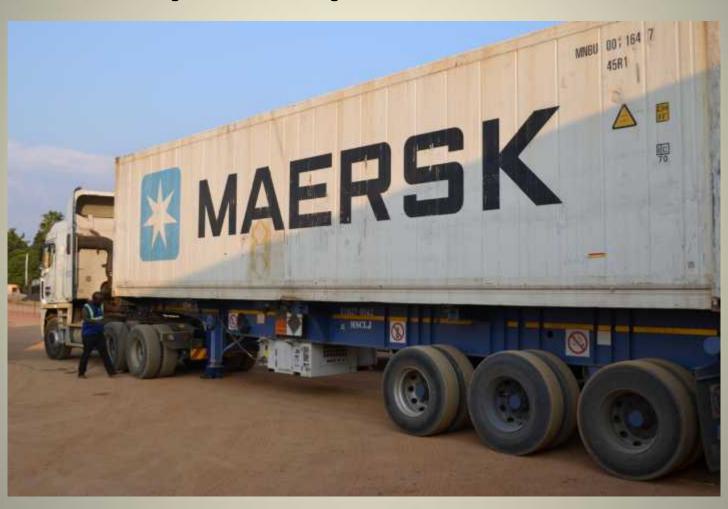

# Export Market 10kg boxes

#### 10 kg Boxes for Export

# Export market 20 pallets per container