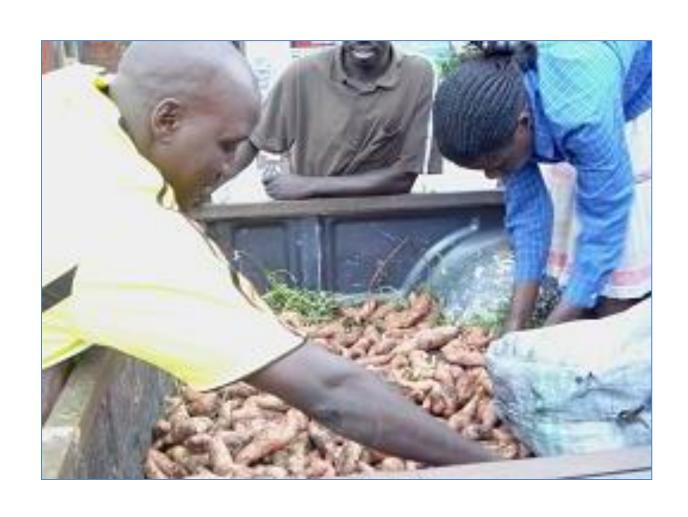

Radios are the most used means of communication in Uganda and Africa at Large. In N. Uganda its considered to be the most cost effective means of communication

#### A farmer listening to radio



# Grace talking to farmers on group formation.



### Farmers field day organized by Mega Fm



#### OFSP FOR SALE ON THE DAY



## Farmers listening to a cooperative officer During the day.



# A BANKING OFFICIAL TALKING TO FARMERS



#### Cookies made from OFSP



### A child enjoying OFSP Cookies



#### **TRAINING**

 We had series of training here at the station where farmers were trained on how to make Juice and cakes from Orange fleshed sweet potatoes, how to make candles and medicine from bee products, how to make animal feeds from maize etc.

### Marketing OSFP.



### Marketing OFSP.



#### Farmers back to school



# PLANS FOR PROMOTION OF OFSP.

- Introduction of school farms
- Have a training for bakery owners and chapati makers
- Plan to sponsor the lunch request hour
- Have a billboard promoting OFSP
- Sending sms to some farmers urging them to plant OFSP