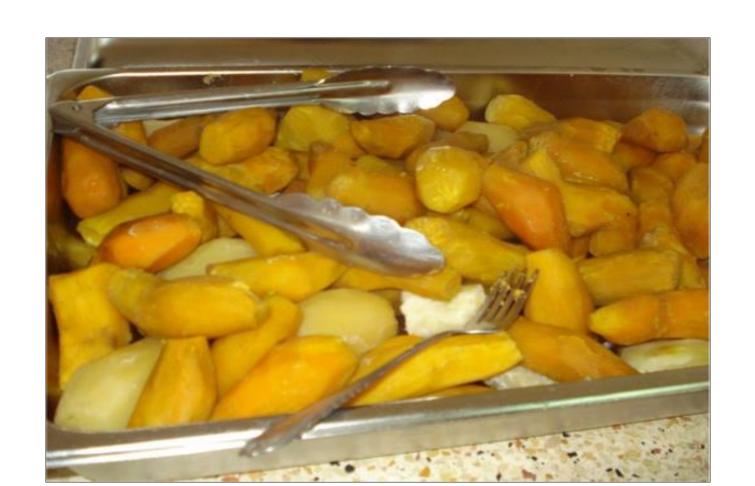

munication in Uganda

 Radios are the most used means of communication in Uganda and Africa at Large. In N. Uganda its considered to be the most cost effective means of communication

#### A farmer listening to radio



# Grace talking to farmers on group formation.



### Farmers field day organized by Mega Fm



#### OFSP FOR SALE ON THE DAY



## Farmers listening to a cooperative officer During the day.



# A BANKING OFFICIAL TALKING TO FARMERS



#### Cookies made from OFSP



### A child enjoying OFSP Cookies



#### **TRAINING**

 We had series of training here at the station where farmers were trained on how to make Juice and cakes from Orange fleshed sweet potatoes, how to make candles and medicine from bee products, how to make animal feeds from maize etc.

### Marketing OSFP.



### Marketing OFSP.



#### Farmers back to school



# PLANS FOR PROMOTION OF OFSP.

- Introduction of school farms
- Have a training for bakery owners and chapati makers
- Plan to sponsor the lunch request hour
- Have a billboard promoting OFSP
- Sending sms to some farmers urging them to plant OFSP