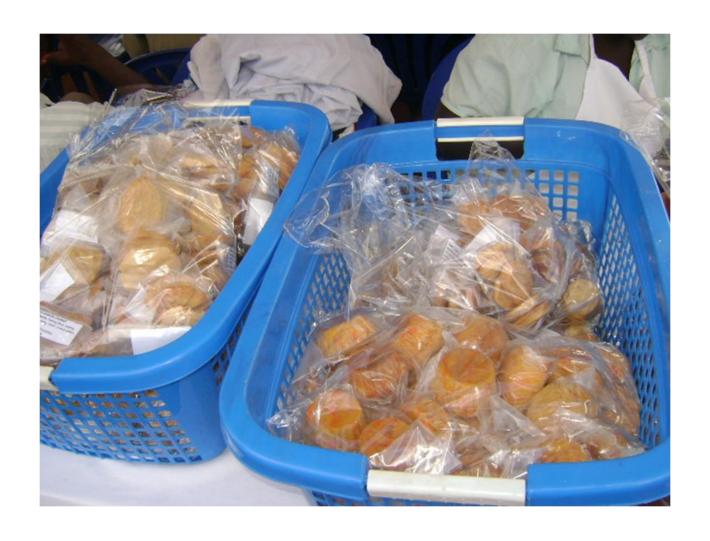

# LOBO PA LUPUR' THE FARMING WORLD 102 MEGA FM







#### 102 MEGA FM

 Mega Fm: 102 mega fm is a radio station based in northern Uganda in the heart of Gulu town

### Radios are the most used means of communication in Uganda

 Radios are the most used means of communication in Uganda and Africa at Large. In N. Uganda its considered to be the most cost effective means of communication

#### A farmer listening to radio



# Grace talking to farmers on group formation.



### Farmers field day organized by Mega Fm



#### OFSP FOR SALE ON THE DAY



## Farmers listening to a cooperative officer During the day.



# A BANKING OFFICIAL TALKING TO FARMERS



#### Cookies made from OFSP



### A child enjoying OFSP Cookies



#### **TRAINING**

 We had series of training here at the station where farmers were trained on how to make Juice and cakes from Orange fleshed sweet potatoes, how to make candles and medicine from bee products, how to make animal feeds from maize etc.

### Marketing OSFP.



### Marketing OFSP.



#### Farmers back to school



# PLANS FOR PROMOTION OF OFSP.

- Introduction of school farms
- Have a training for bakery owners and chapati makers
- Plan to sponsor the lunch request hour
- Have a billboard promoting OFSP
- Sending sms to some farmers urging them to plant OFSP