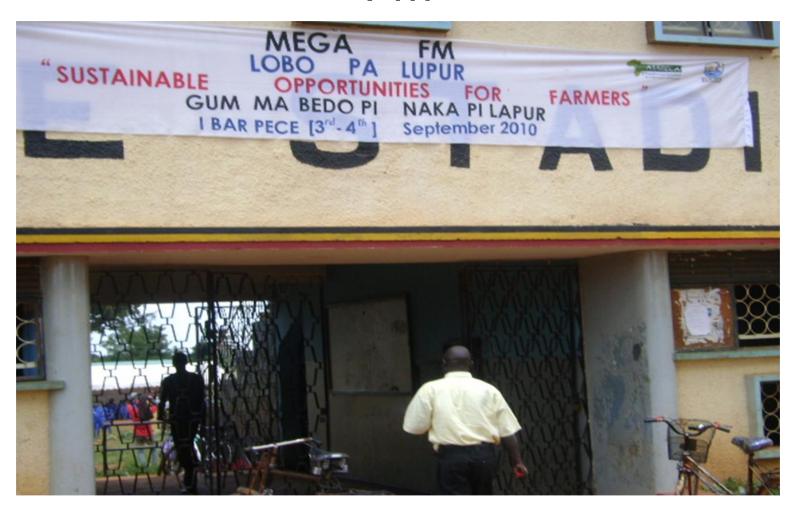

# LOBO PA LUPUR' THE FARMING WORLD 102 MEGA FM

#### 102 MEGA FM

 Mega Fm: 102 mega fm is a radio station based in northern Uganda in the heart of Gulu town

### Farmers field day organized by Mega Fm