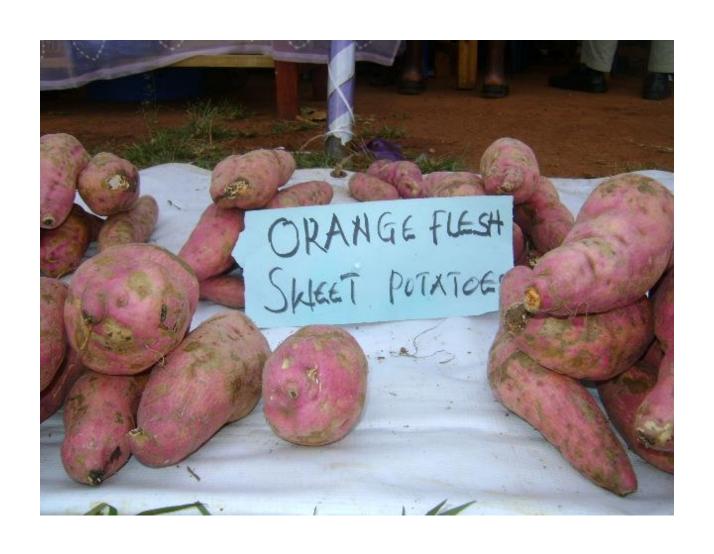

# LOBO PA LUPUR' THE FARMING WORLD 102 MEGA FM







#### 102 MEGA FM

 Mega Fm: 102 mega fm is a radio station based in northern Uganda in the heart of Gulu town

### Radios are the most used means of communication in Uganda

 Radios are the most used means of communication in Uganda and Africa at Large. In N. Uganda its considered to be the most cost effective means of communication

#### A farmer listening to radio



# Grace talking to farmers on group formation.



### Farmers field day organized by Mega Fm



#### OFSP FOR SALE ON THE DAY



## Farmers listening to a cooperative officer During the day.



# A BANKING OFFICIAL TALKING TO FARMERS



#### Cookies made from OFSP



### A child enjoying OFSP Cookies



#### **TRAINING**

 We had series of training here at the station where farmers were trained on how to make Juice and cakes from Orange fleshed sweet potatoes, how to make candles and medicine from bee products, how to make animal feeds from maize etc.

### Marketing OSFP.



### Marketing OFSP.



#### Farmers back to school



# PLANS FOR PROMOTION OF OFSP.

- Introduction of school farms
- Have a training for bakery owners and chapati makers
- Plan to sponsor the lunch request hour
- Have a billboard promoting OFSP
- Sending sms to some farmers urging them to plant OFSP