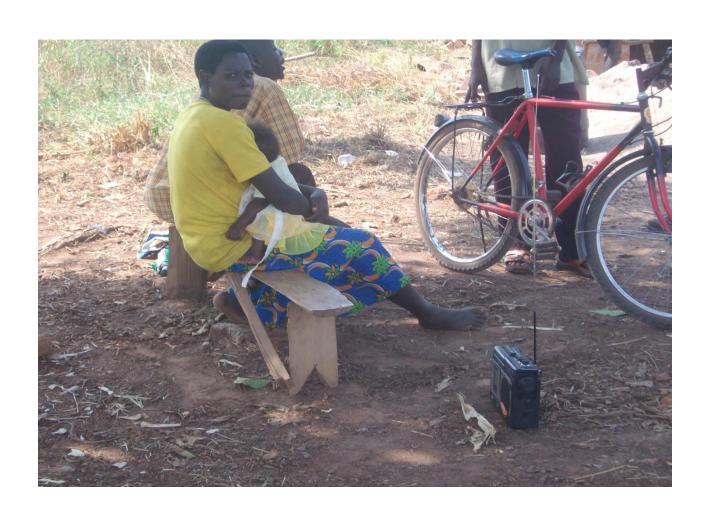

# LOBO PA LUPUR' THE FARMING WORLD 102 MEGA FM







#### 102 MEGA FM

 Mega Fm: 102 mega fm is a radio station based in northern Uganda in the heart of Gulu town

### Radios are the most used means of communication in Uganda

 Radios are the most used means of communication in Uganda and Africa at Large. In N. Uganda its considered to be the most cost effective means of communication

#### A farmer listening to radio



# Grace talking to farmers on group formation.



### Farmers field day organized by Mega Fm



#### OFSP FOR SALE ON THE DAY



## Farmers listening to a cooperative officer During the day.



# A BANKING OFFICIAL TALKING TO FARMERS



#### Cookies made from OFSP



### A child enjoying OFSP Cookies



#### **TRAINING**

 We had series of training here at the station where farmers were trained on how to make Juice and cakes from Orange fleshed sweet potatoes, how to make candles and medicine from bee products, how to make animal feeds from maize etc.

### Marketing OSFP.



### Marketing OFSP.



#### Farmers back to school



# PLANS FOR PROMOTION OF OFSP.

- Introduction of school farms
- Have a training for bakery owners and chapati makers
- Plan to sponsor the lunch request hour
- H