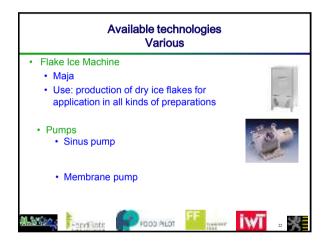

| Available technologies<br>Drying                                                                                                        |        |
|-----------------------------------------------------------------------------------------------------------------------------------------|--------|
| <ul> <li>Evaporator:</li> <li>Schimdt : falling film evaporator (2-stage)</li> <li>Use: removing moisture from products in a</li> </ul> |        |
| <ul> <li>Vacuum</li> <li>Spray Dryer (atomiser) + sampler with filling unit:</li> <li>Anhydro - Laarman</li> </ul>                      | ST     |
| Use: drying of liquid food products     without pieces                                                                                  | in the |
| 1.500                                                                                                                                   | , 54   |