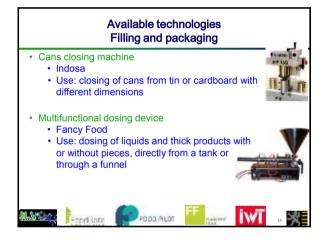

| Available technologies<br>Drying                                                                                                        |        |
|-----------------------------------------------------------------------------------------------------------------------------------------|--------|
| <ul> <li>Evaporator:</li> <li>Schimdt : falling film evaporator (2-stage)</li> <li>Use: removing moisture from products in a</li> </ul> |        |
| <ul> <li>Vacuum</li> <li>Spray Dryer (atomiser) + sampler with filling unit:</li> <li>Anhydro - Laarman</li> </ul>                      | ST     |
| Use: drying of liquid food products     without pieces                                                                                  | in the |
| 1.500                                                                                                                                   | , 54   |