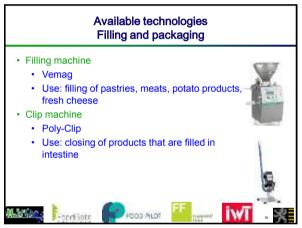

| Available technologies<br>Drying                                                                                                        |        |
|-----------------------------------------------------------------------------------------------------------------------------------------|--------|
| <ul> <li>Evaporator:</li> <li>Schimdt : falling film evaporator (2-stage)</li> <li>Use: removing moisture from products in a</li> </ul> |        |
| <ul> <li>Vacuum</li> <li>Spray Dryer (atomiser) + sampler with filling unit:</li> <li>Anhydro - Laarman</li> </ul>                      | ST     |
| Use: drying of liquid food products     without pieces                                                                                  | in the |
| 1.500                                                                                                                                   | , 54   |