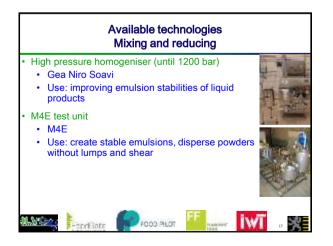

| Available technologies<br>Drying                                                                                                        |        |
|-----------------------------------------------------------------------------------------------------------------------------------------|--------|
| <ul> <li>Evaporator:</li> <li>Schimdt : falling film evaporator (2-stage)</li> <li>Use: removing moisture from products in a</li> </ul> |        |
| <ul> <li>Vacuum</li> <li>Spray Dryer (atomiser) + sampler with filling unit:</li> <li>Anhydro - Laarman</li> </ul>                      | ST     |
| Use: drying of liquid food products     without pieces                                                                                  | in the |
| 1.500                                                                                                                                   | , 54   |