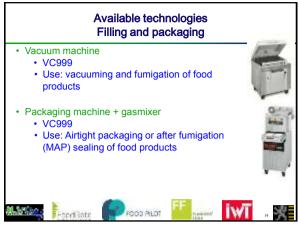

| Available technologies<br>Drying                                                                                                        |        |
|-----------------------------------------------------------------------------------------------------------------------------------------|--------|
| <ul> <li>Evaporator:</li> <li>Schimdt : falling film evaporator (2-stage)</li> <li>Use: removing moisture from products in a</li> </ul> |        |
| <ul> <li>Vacuum</li> <li>Spray Dryer (atomiser) + sampler with filling unit:</li> <li>Anhydro - Laarman</li> </ul>                      | ST     |
| Use: drying of liquid food products     without pieces                                                                                  | in the |
| 1.500                                                                                                                                   | , 54   |