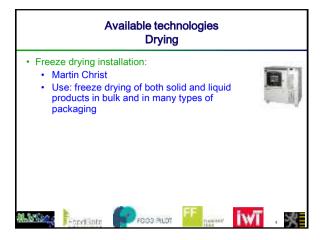

| Available technologies<br>Drying                                                                                                        |        |
|-----------------------------------------------------------------------------------------------------------------------------------------|--------|
| <ul> <li>Evaporator:</li> <li>Schimdt : falling film evaporator (2-stage)</li> <li>Use: removing moisture from products in a</li> </ul> |        |
| <ul> <li>Vacuum</li> <li>Spray Dryer (atomiser) + sampler with filling unit:</li> <li>Anhydro - Laarman</li> </ul>                      | ST     |
| Use: drying of liquid food products     without pieces                                                                                  | in the |
| 1.500                                                                                                                                   | , 54   |