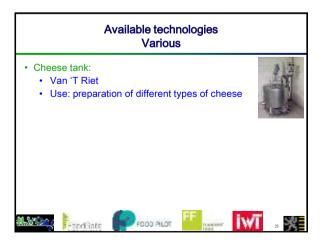

| Available technologies<br>Drying                                                                                                        |        |
|-----------------------------------------------------------------------------------------------------------------------------------------|--------|
| <ul> <li>Evaporator:</li> <li>Schimdt : falling film evaporator (2-stage)</li> <li>Use: removing moisture from products in a</li> </ul> |        |
| <ul> <li>Vacuum</li> <li>Spray Dryer (atomiser) + sampler with filling unit:</li> <li>Anhydro - Laarman</li> </ul>                      | ST     |
| Use: drying of liquid food products     without pieces                                                                                  | in the |
| 1.500                                                                                                                                   | , 54   |