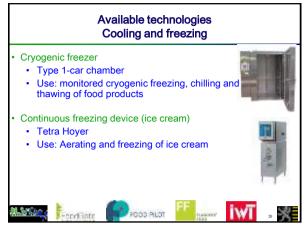

|        |
|-----------------------------------------------------------------------------------------------------------------------------------------|--------|
| <ul> <li>Evaporator:</li> <li>Schimdt : falling film evaporator (2-stage)</li> <li>Use: removing moisture from products in a</li> </ul> |        |
| <ul> <li>Vacuum</li> <li>Spray Dryer (atomiser) + sampler with filling unit:</li> <li>Anhydro - Laarman</li> </ul>                      | ST     |
| Use: drying of liquid food products     without pieces                                                                                  | in the |
| 1.500                                                                                                                                   | , 54   |



































| Instituu                     | t voor Landbesiw-                                                                           |                            |          | 3 |
|------------------------------|---------------------------------------------------------------------------------------------|----------------------------|----------|---|
| Adress:<br>Phone:            | Conta<br>Brusselsesteenweg<br>+32 (0)9 272 30 00                                            | g 370, 9090                | Melle    |   |
| Katleen.coud<br>Geert.vanroy | n@ilvo.vlaanderen.b<br>iijzer@ilvo.vlaanderen<br>en@ilvo.vlaanderen<br>aete@ilvo.vlaanderen | en.be (Mana<br>be (Project | manager) |   |
| MANGAN Front                 | intr 🕜 FOOD HLDT