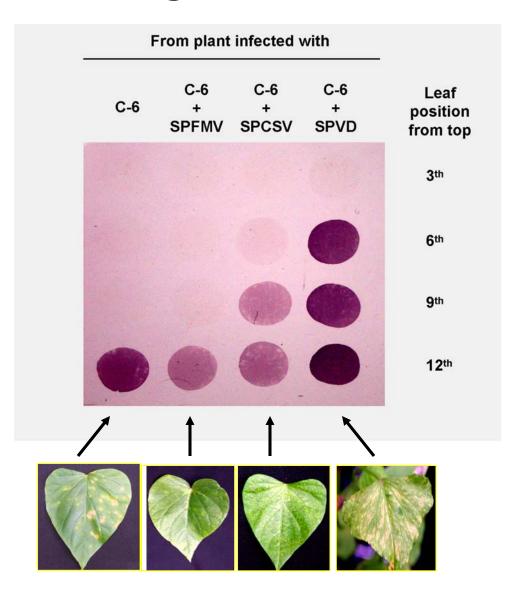

## Symptoms on single infection

Α B **SPMMV** Jonathan D **SPCSV** Costanero

C-6 Paramonguino

SPFMV + CMV Jonathan

2



Potyviruses (SPFMV, SPLV, SPMSV)

Ipomovirus (SPMMV)

Carlaviruses (SPCFV, C-6)

SPCSV + Crinivirus

Cucumovirus (CMV)

**Begomovirus** (SPLCV)

Cavemovirus (C-9, SPCaLV)



## Foliar symptoms on SPplants induced by synergistic co-infection of SPCSV (genus *Crinivirus*) with viruses in the family *Potyviridae*



Foliar symptoms in SP plants induced by synergistic co-infection of SPCSV (genus *Crinivirus*) with viruses in genus *Cucumovirus* and *Carlavirus* (putative members)



5

## **Double and triple virus infection on SP plants**





## **Facilitating virus movement**



7