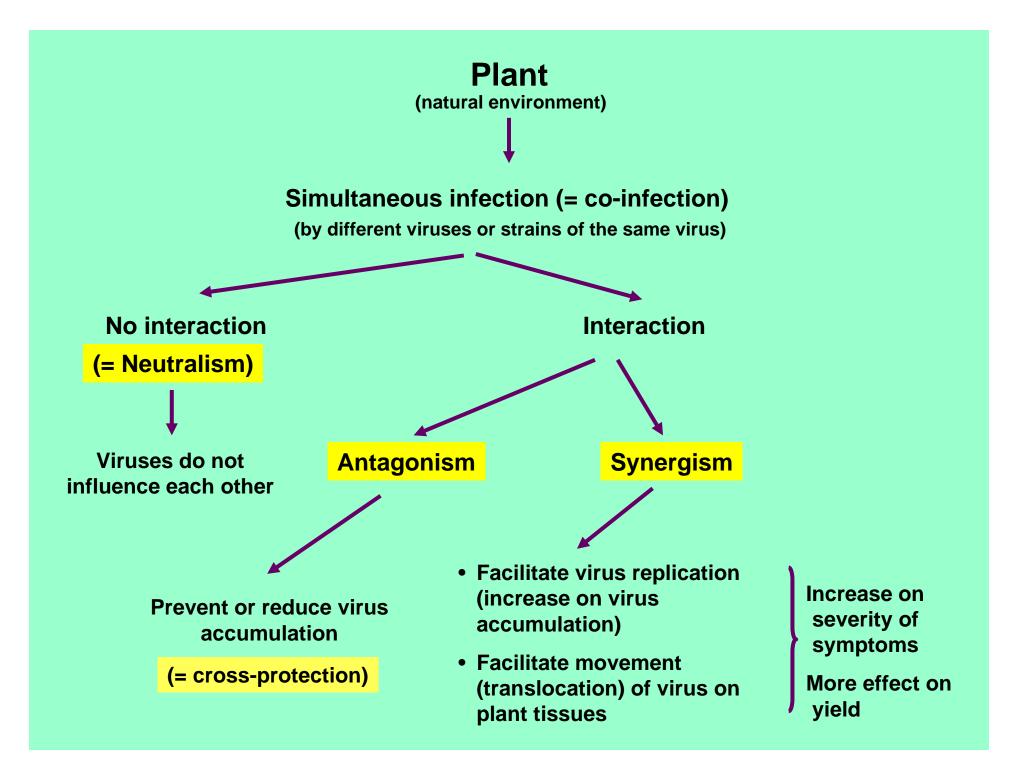

## Symptoms on single infection

Α B **SPMMV** Jonathan D **SPCSV** Costanero

C-6 Paramonguino

SPFMV + CMV Jonathan

2

Potyviruses (SPFMV, SPLV, SPMSV)

Ipomovirus (SPMMV)

Carlaviruses (SPCFV, C-6)

SPCSV + Crinivirus

Cucumovirus (CMV)

**Begomovirus** (SPLCV)

Cavemovirus (C-9, SPCaLV)