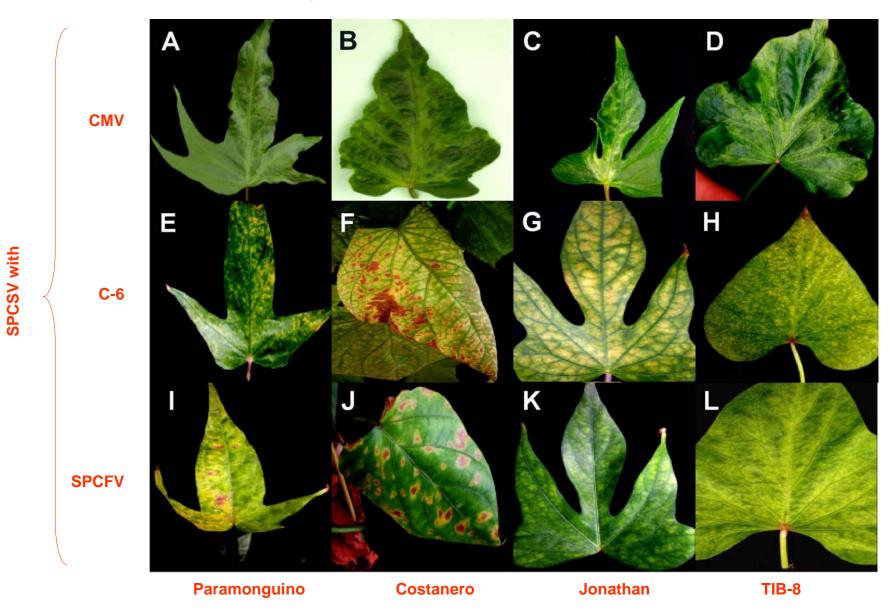

## Foliar symptoms on SPplants induced by synergistic co-infection of SPCSV (genus *Crinivirus*) with viruses in the family *Potyviridae*

Foliar symptoms in SP plants induced by synergistic co-infection of SPCSV (genus *Crinivirus*) with viruses in genus *Cucumovirus* and *Carlavirus* (putative members)