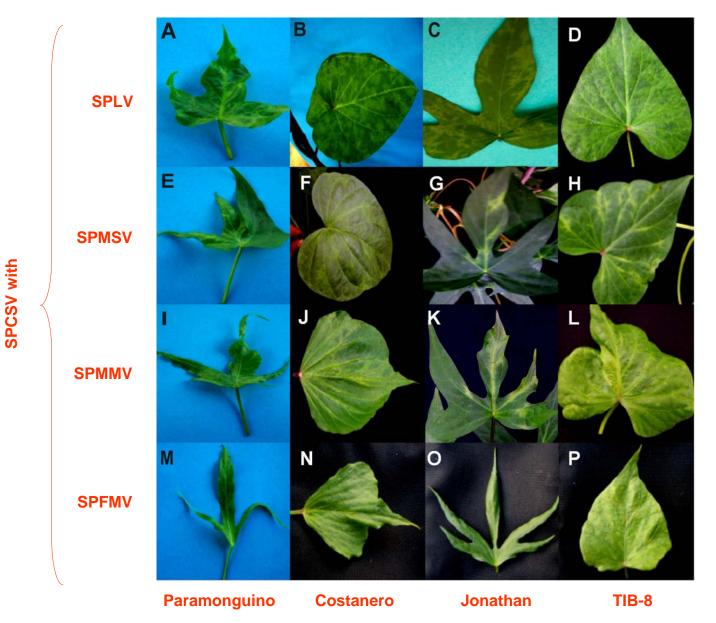

## Foliar symptoms on SPplants induced by synergistic co-infection of SPCSV (genus *Crinivirus*) with viruses in the family *Potyviridae*

Foliar symptoms in SP plants induced by synergistic co-infection of SPCSV (genus *Crinivirus*) with viruses in genus *Cucumovirus* and *Carlavirus* (putative members)