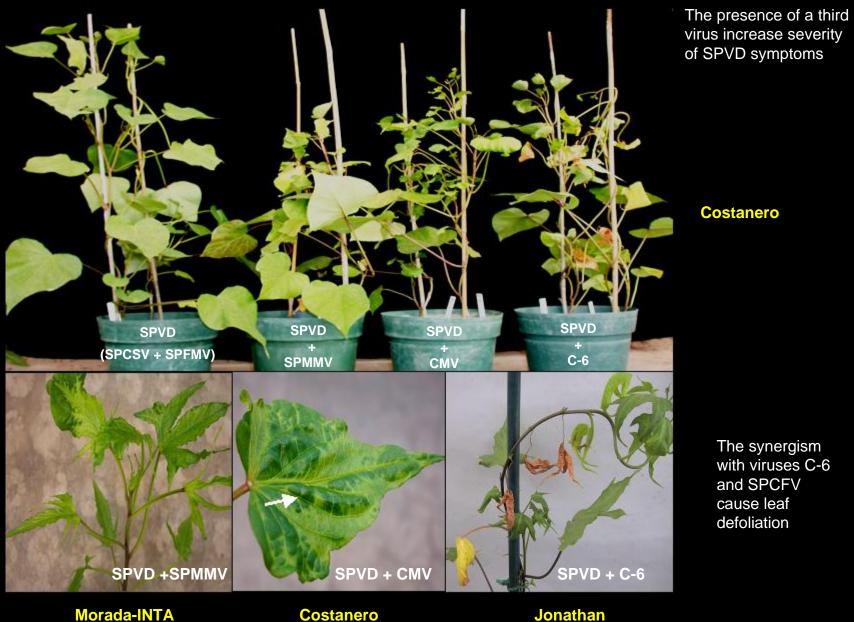

## **Double and triple virus infection on SP plants**

## **Facilitating virus movement**

7