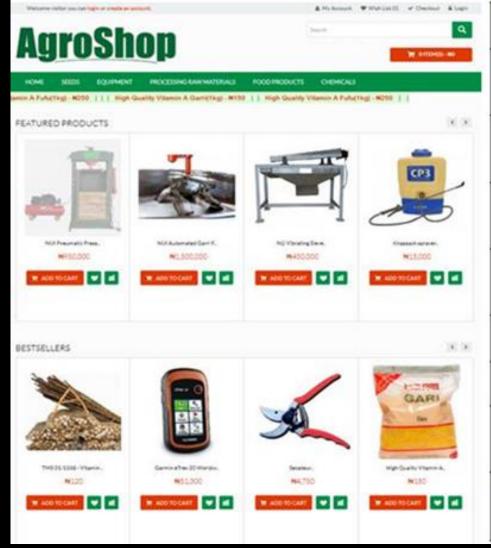

# 1 online educational Quiz1 online market (Agroshop)

| Product            | Quantity<br>Sold | Agroshop's role          |  |  |
|--------------------|------------------|--------------------------|--|--|
| Vitamin A<br>roots | 1964             | Facilitation and linkage |  |  |
| Vitamin A<br>Garri | 1355             | Facilitation and linkage |  |  |
| Vitamin A<br>Fufu  | 710tons          | Facilitation and linkage |  |  |
| Vitamin A<br>Flour | 274tons          | Facilitation and linkage |  |  |
| Vitamin A<br>Stem  | 23000bundles     | Direct sale              |  |  |
| Extruders          | 240units         | Direct sale              |  |  |
| Presser            | 5units           | Facilitation and linkage |  |  |
| Garri Fryers       | 5units           | Facilitation and linkage |  |  |