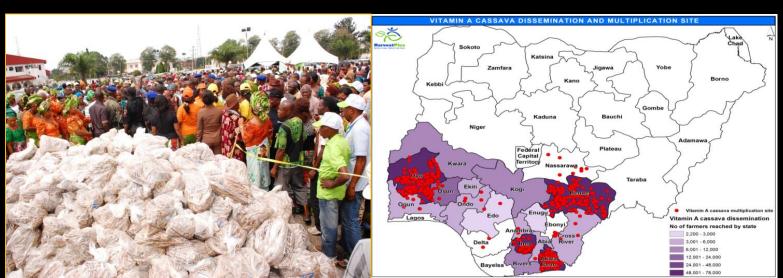

9        | 2012    | Nigeria | 4 - 6      | 6 – 8             | 48              |
| 5  | CSIR-CRI Honampa | 2012    | Ghana   | 4 - 6      | 6 – 8             | 42              |
| 6  | Nafana           | 2012    | Mali    | 4 - 6      | 6 – 8             | 10              |
| 7  | Summaz 43        | 2015    | Nigeria | 6 - 9      | 7 – 10            | 42              |
| 8  | Summaz 44        | 2015    | Nigeria | 6 - 9      | 7 – 10            | 59              |
| 9  | Dzifoo           | 2015    | Ghana   | 6 - 9      | 7 – 10            | 45              |
| 10 | Ahoofe           | 2015    | Ghana   | 6 - 9      | 7 – 10            | 45              |
| 11 | Ahoodzin         | 2015    | Ghana   | 4 - 6      | 7 – 10            | 29              |



#### Reaching farmers with seeds





# Market creation: Nutrition and product development

- 25 products developed
- A recipe book produced



### Food processing and marketing

- 200 SMEs in cassava processing engaged
- 300 Points of Sale for stocking and distributing products established
- 100 bulking and distribution agents engaged









## Educative Movies on nutrition

Four movies – English, Yoruba, Hausa & Ibo

Yellow cassava was nominated for 2 awards

**Broadcast on DSTV** 





# 1 online educational Quiz1 online market (Agroshop)



| Product            | Quantity<br>Sold | Agroshop's role          |  |  |
|--------------------|------------------|--------------------------|--|--|
| Vitamin A<br>roots | 1964             | Facilitation and linkage |  |  |
| Vitamin A<br>Garri | 1355             | Facilitation and