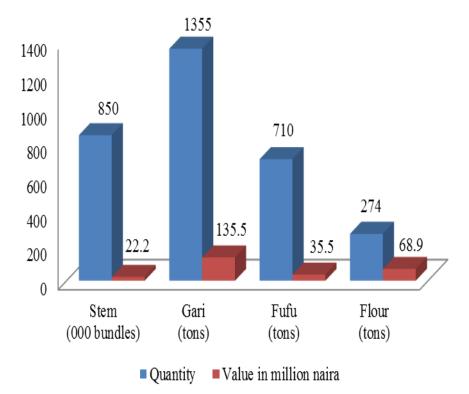

# 1 online educational Quiz1 online market (Agroshop)

| Product            | Quantity<br>Sold | Agroshop's role          |  |  |
|--------------------|------------------|--------------------------|--|--|
| Vitamin A<br>roots | 1964             | Facilitation and linkage |  |  |
| Vitamin A<br>Garri | 1355             | Facilitation and linkage |  |  |
| Vitamin A<br>Fufu  | 710tons          | Facilitation and linkage |  |  |
| Vitamin A<br>Flour | 274tons          | Facilitation and linkage |  |  |
| Vitamin A<br>Stem  | 23000bundles     | Direct sale              |  |  |
| Extruders          | 240units         | Direct sale              |  |  |
| Presser            | 5units           | Facilitation and linkage |  |  |
| Garri Fryers       | 5units           | Facilitation and linkage |  |  |