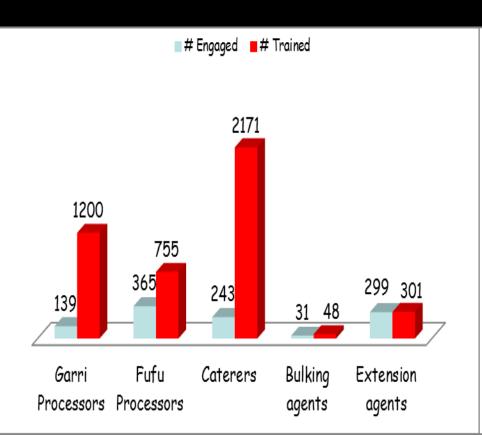

### Food processing and marketing

- 200 SMEs in cassava processing engaged
- 300 Points of Sale for stocking and distributing products established
- 100 bulking and distribution agents engaged