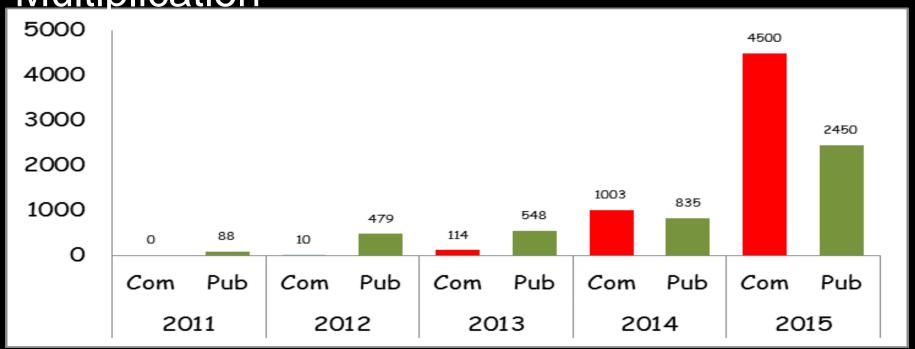

cassava | Year of | Yield t/ha | Peak dry matter | Pro-vit A content |
|----|-------------------|---------|------------|-----------------|-------------------|
|    | (Variety name)    | release |            | (%)             | (ppm)             |
| 1  | TMS 01/1371       | 2011    | 20.1       | 30.7            | 7.8               |
| 2  | TMS 01/1412       | 2011    | 29.8       | 30.1            | 7.4               |
| 3  | TMS 01/1368       | 2011    | 26.7       | 33.4            | 6.9               |
| 4  | TMS 07/0593       | 2014    | 21.5       | 36.2            | 11.4              |
| 5  | TMS 07/0539       | 2014    | 24.5       | 33.0            | 10.9              |
| 6  | NR 07/0220        | 2014    | 22.0       | 34.8            | 10.8              |

<u>Multiplication</u>



#### Vitamin A maize releases

| No | Vitamin A maize  | Year of | Country | Yield t/ha | Pro-vit A content | Yield advantage |
|----|------------------|---------|---------|------------|-------------------|-----------------|
|    | (Variety name)   | release |         |            | (ppm)             | over check (%)  |
| 1  | Ife-Hybrid 4     | 2012    | Nigeria | 5 - 8      | 7 – 10            | 16              |
| 2  | Ife-Hybrid 3     | 2012    | Nigeria | 6 - 8      | 7 – 10            | 27              |
| 3  | Sammaz 38        | 2012    | Nigeria | 4 - 6      | 6 – 8             | 47              |
| 4  | Sammaz 39        | 2012    | Nigeria | 4 - 6      | 6 – 8             | 48              |
| 5  | CSIR-CRI Honampa | 2012    | Ghana   | 4 - 6      | 6 – 8             | 42