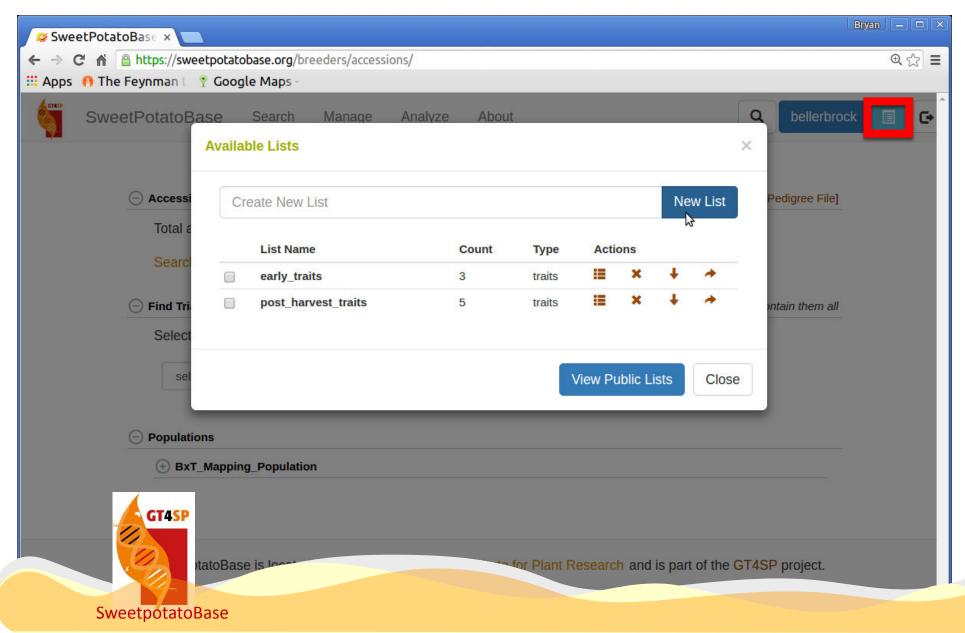

|
|                                 |

# Meta Data Information: Site Weather RTBhase





#### weather.rtbbase.org **Options** Select a date range (defaults to latest month available Select a location: for the selected options): Namulonge 2015-11-18 - 2015-12-17 Select data types: Select measurement type: Day Length **Dew Point** Daily averages Hourly averages Intensity Precipitation Individual values Relative Humidity **Temperature** Submit Select All





# Demo by Bryan



## **Demonstration workflow**



- Managing Breeding Programs and Locations
- Managing Accessions and the List Manager
- Managing Trials and Phenotyping





# **Managing Breeding Programs and Locations**









# **Managing Locations**





# Managing Accessions and the List Manager



































# Phenotyping: FieldBook App





# Phenotyping: FieldBook App





# Just a few of the many people involved







Gui<mark>llaume</mark> Bauchet



Alex Ogbonna



Naama Menda



Nick Morales



Lukas Mueller



Isaak Tecle