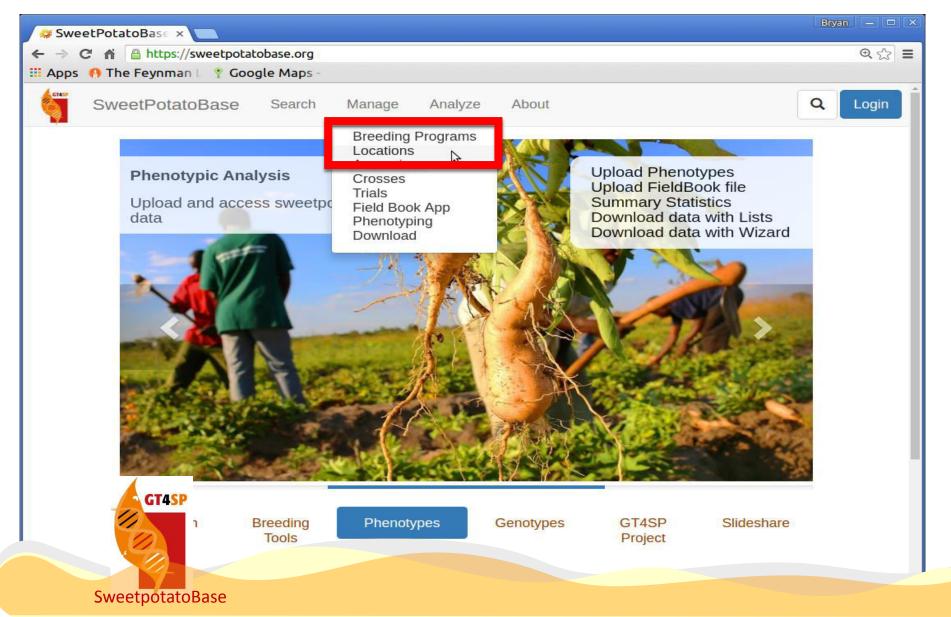

|
| Deletion cannot be undone       |
|                                 |
|                                 |
|                                 |

# Meta Data Information: Site Weather RTBhase





#### weather.rtbbase.org **Options** Select a date range (defaults to latest month available Select a location: for the selected options): Namulonge 2015-11-18 - 2015-12-17 Select data types: Select measurement type: Day Length **Dew Point** Daily averages Hourly averages Intensity Precipitation Individual values Relative Humidity **Temperature** Submit Select All





# Demo by Bryan



## **Demonstration workflow**



- Managing Breeding Programs and Locations
- Managing Accessions and the List Manager
- Managing Trials and Phenotyping





# **Managing Breeding Programs and Locations**









# **Managing Locations**





# Managing Accessions and the List Manager



































# Phenotyping: FieldBook App





# Phenotyping: FieldBook App





# Just a few of the many people involved







Gui<mark>llaume</mark> Bauchet



Alex Ogbonna



Naama Menda



Nick Morales



Lukas Mueller



Isaak Tecle