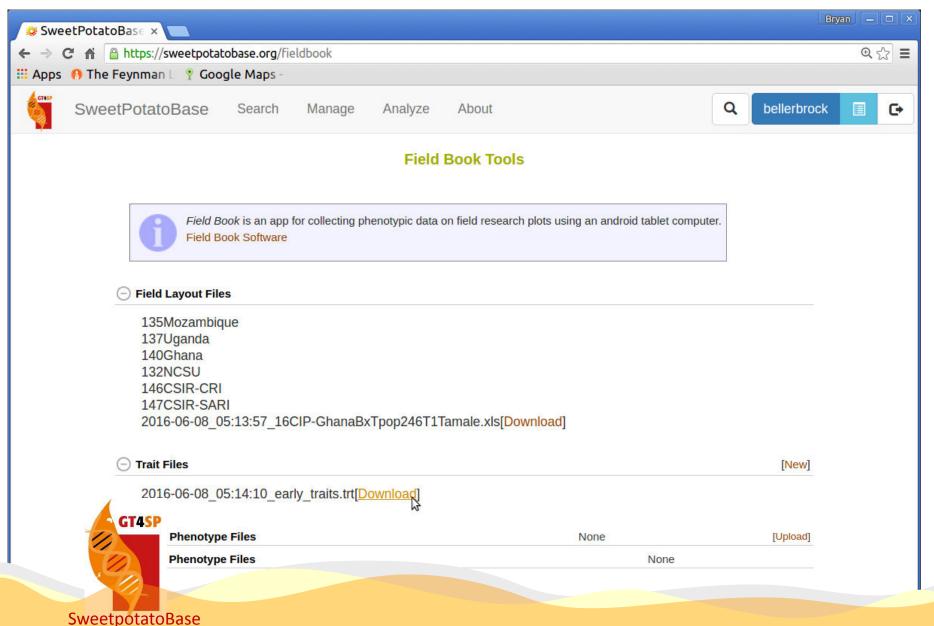

Weather RTBhase





#### weather.rtbbase.org **Options** Select a date range (defaults to latest month available Select a location: for the selected options): Namulonge 2015-11-18 - 2015-12-17 Select data types: Select measurement type: Day Length **Dew Point** Daily averages Hourly averages Intensity Precipitation Individual values Relative Humidity **Temperature** Submit Select All





# Demo by Bryan



## **Demonstration workflow**



- Managing Breeding Programs and Locations
- Managing Accessions and the List Manager
- Managing Trials and Phenotyping





# **Managing Breeding Programs and Locations**









# **Managing Locations**





# Managing Accessions and the List Manager



































# Phenotyping: FieldBook App





# Phenotyping: FieldBook App





# Just a few of the many people involved







Gui<mark>llaume</mark> Bauchet



Alex Ogbonna



Naama Menda



Nick Morales



Lukas Mueller



Isaak Tecle