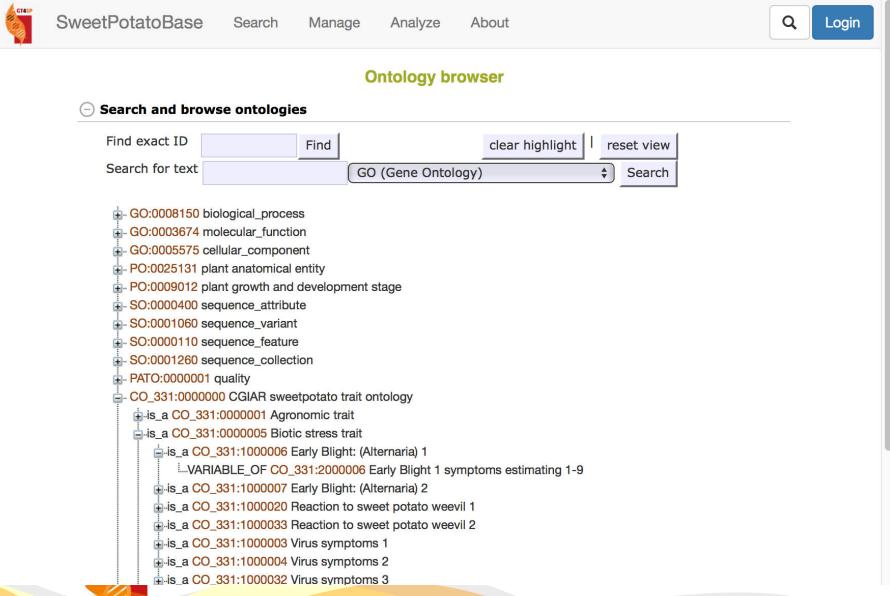

tadata information on accessions, trials and weather information for trial sites.
- A very intuitive and user friendly web interface or framework.

# Data Curation: Managing Accessions in SPBase





SweetPotatoBase

Search

Manage

Analyze

**About** 



#### **Accession: Beauregard**

#### New QTL population | Back to stock search Stock details [New] [Edit] [Delete] SPB stock 38831 (Beauregard) Organism **Ipomoea batatas** SPB38831 Stock type accession Stock name **Beauregard Add property** Uniquename **Beauregard** Add ✓ variety Description donor Stock editors: Luis Duque donor institute Add cel country [Add] Synonyms state adaptation **Additional information** [Add] notes

# **Data Curation: Managing Trials in**



CDRaca



# Data Quality and Integrity: SP Ontology

#### Rrowear







Data Quality and Integrity: Field Book

App









# Data Quality and Integrity: SPBase Phenotype





# Data Security, Sharing and Archiving

Discovery & Innovation in the Life Sciences

BOYCE THOMPSON INSTITUTE

- Data are protection from unauthorized access, use, change and destruction
- **❖** SPBase is open to any registered user
- Network is secured
- Backups and storage
- Data sets are easily archived
- Supports file formats such as xls, csv, txt and others
- Acknowledges ownership





### Phenotypic Data Analysis: SPBase Raw Data

**Ctatistics** 



Traits assayed

Download trial data [xls] [csv]



## Phenotypic Data Analysis: SPBase Correlation

Analysis

Phenotypic correlation analysis





# Phenotypic Data Analysis: SPBase Pop. Structure Analysis Analysis

Population struc