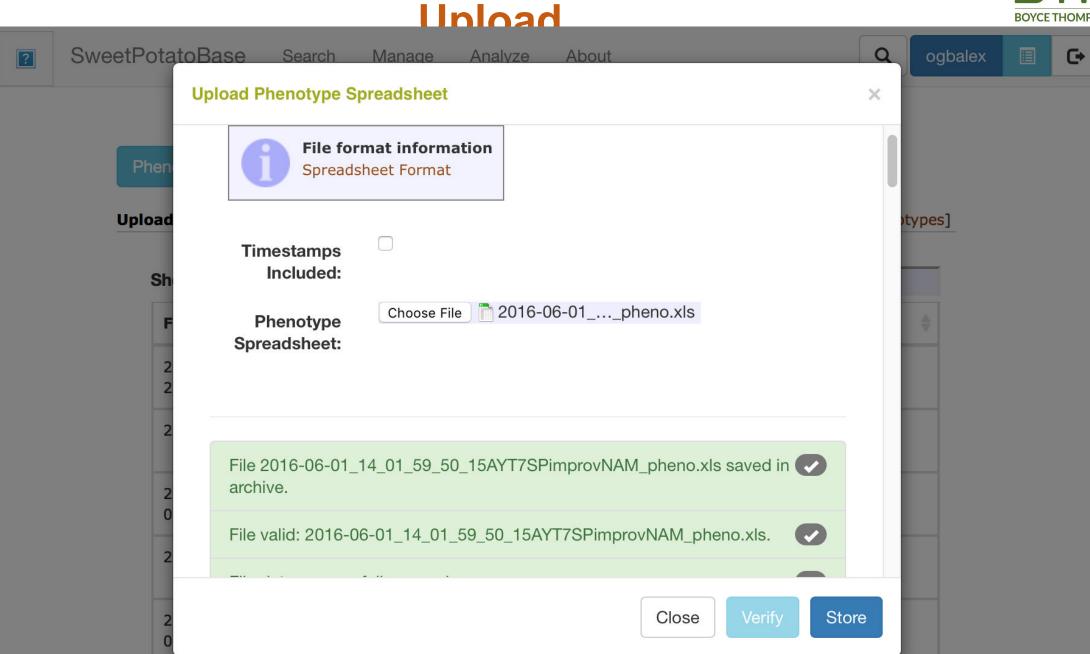

### Phenotypic Data Analysis: SPBase Raw Data

**Ctatistics** 

Traits assayed

Download trial data [xls] [csv]