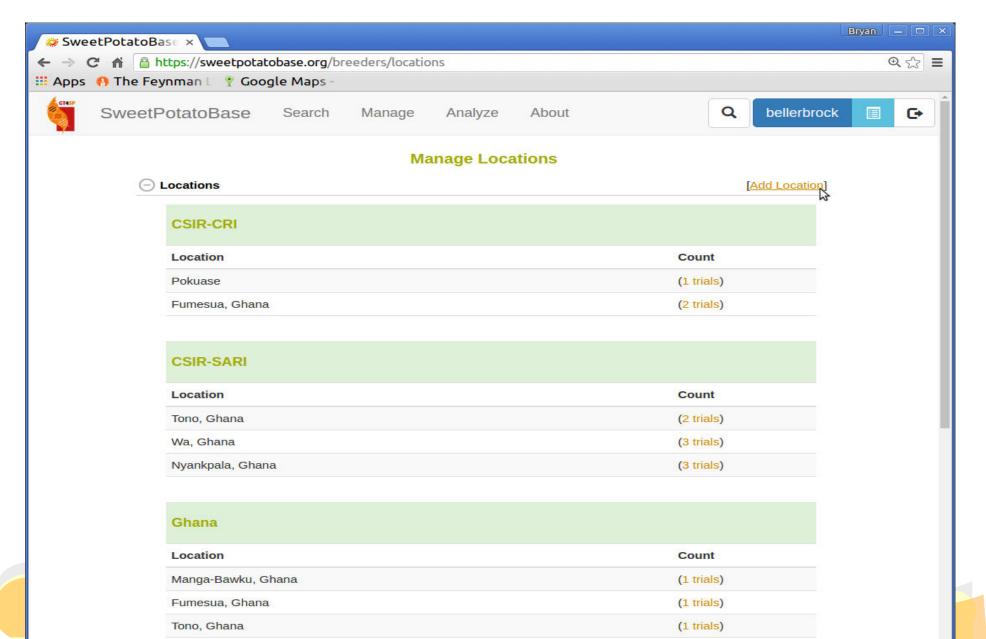

|
|                                 |
|                                 |
|                                 |

# Meta Data Information: Site Weather RTBhase





#### weather.rtbbase.org **Options** Select a date range (defaults to latest month available Select a location: for the selected options): Namulonge 2015-11-18 - 2015-12-17 Select data types: Select measurement type: Day Length **Dew Point** Daily averages Hourly averages Intensity Precipitation Individual values Relative Humidity **Temperature** Submit Select All





# Demo by Bryan



## **Demonstration workflow**



- Managing Breeding Programs and Locations
- Managing Accessions and the List Manager
- Managing Trials and Phenotyping





# **Managing Breeding Programs and Locations**









# **Managing Locations**





# Managing Accessions and the List Manager



































# Phenotyping: FieldBook App





# Phenotyping: FieldBook App





# Just a few of the many people involved







Gui<mark>llaume</mark> Bauchet



Alex Ogbonna



Naama Menda



Nick Morales



Lukas Mueller



Isaak Tecle