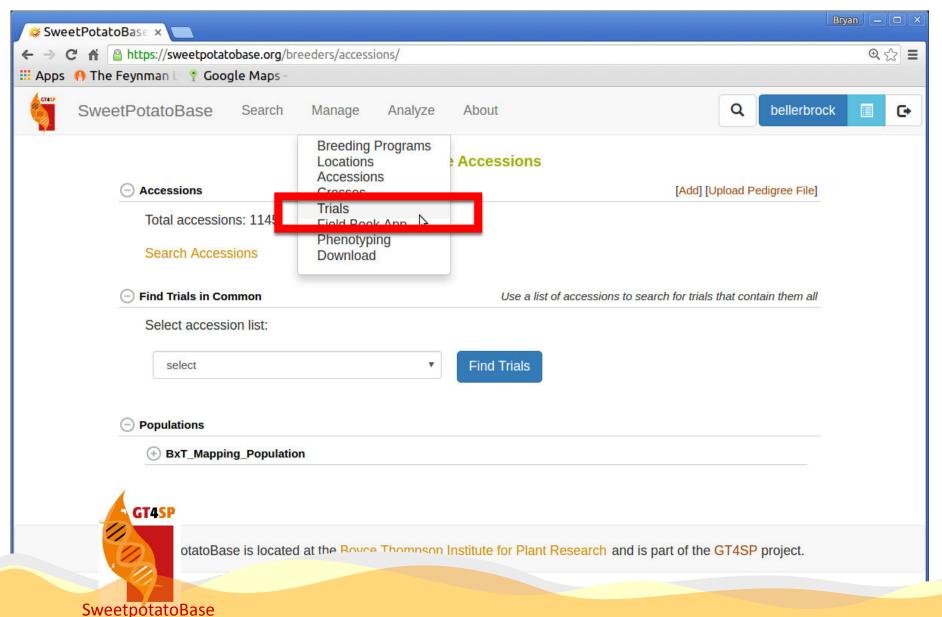

|
|                                 |

# Meta Data Information: Site Weather RTBhase





#### weather.rtbbase.org **Options** Select a date range (defaults to latest month available Select a location: for the selected options): Namulonge 2015-11-18 - 2015-12-17 Select data types: Select measurement type: Day Length **Dew Point** Daily averages Hourly averages Intensity Precipitation Individual values Relative Humidity **Temperature** Submit Select All





# Demo by Bryan



## **Demonstration workflow**



- Managing Breeding Programs and Locations
- Managing Accessions and the List Manager
- Managing Trials and Phenotyping





# **Managing Breeding Programs and Locations**









# **Managing Locations**





# Managing Accessions and the List Manager



































# Phenotyping: FieldBook App





# Phenotyping: FieldBook App





# Just a few of the many people involved







Gui<mark>llaume</mark> Bauchet



Alex Ogbonna



Naama Menda



Nick Morales



Lukas Mueller



Isaak Tecle