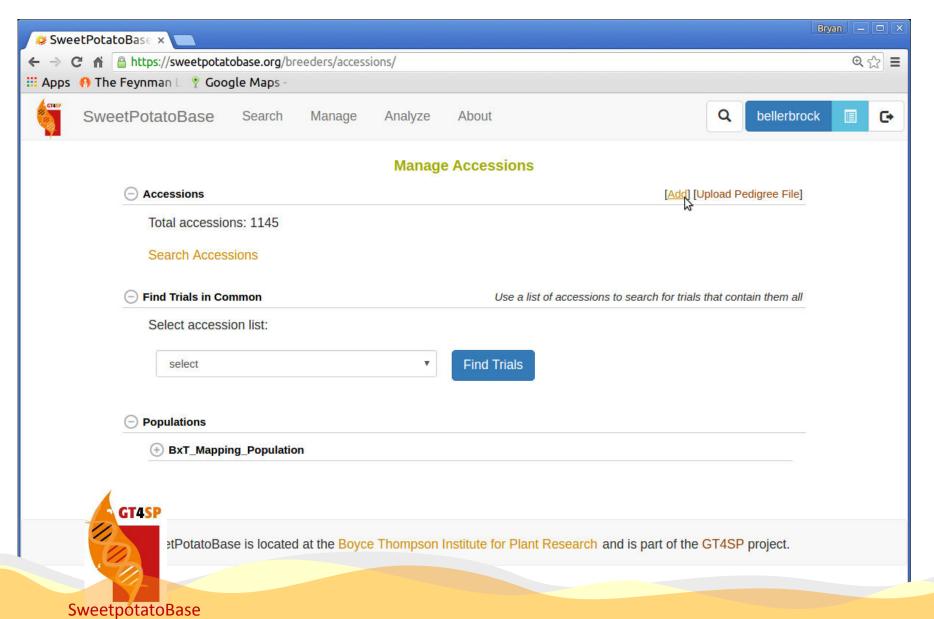

|
|                                 |

# Meta Data Information: Site Weather RTBhase





#### weather.rtbbase.org **Options** Select a date range (defaults to latest month available Select a location: for the selected options): Namulonge 2015-11-18 - 2015-12-17 Select data types: Select measurement type: Day Length **Dew Point** Daily averages Hourly averages Intensity Precipitation Individual values Relative Humidity **Temperature** Submit Select All





# Demo by Bryan



## **Demonstration workflow**



- Managing Breeding Programs and Locations
- Managing Accessions and the List Manager
- Managing Trials and Phenotyping





# **Managing Breeding Programs and Locations**









# **Managing Locations**





# Managing Accessions and the List Manager



































# Phenotyping: FieldBook App





# Phenotyping: FieldBook App





# Just a few of the many people involved







Gui<mark>llaume</mark> Bauchet



Alex Ogbonna



Naama Menda



Nick Morales



Lukas Mueller



Isaak Tecle