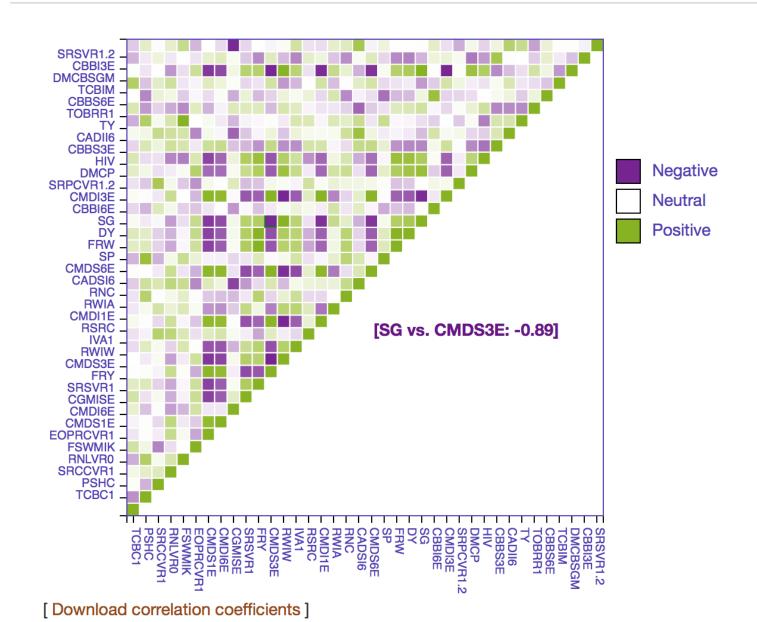

## Phenotypic Data Analysis: SPBase Correlation

Analysis

Phenotypic correlation analysis