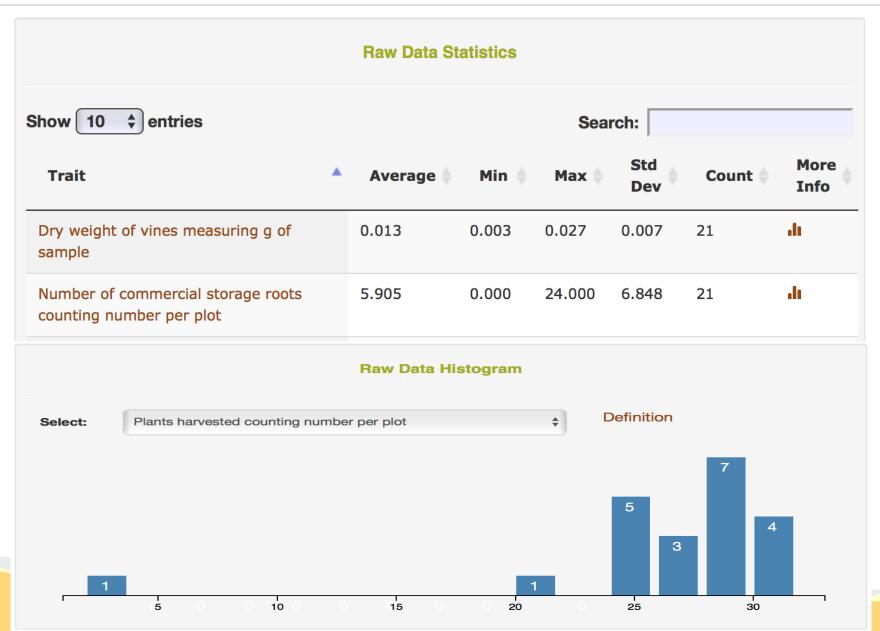

### Phenotypic Data Analysis: SPBase Raw Data

**Ctatistics** 

Traits assayed

Download trial data [xls] [csv]