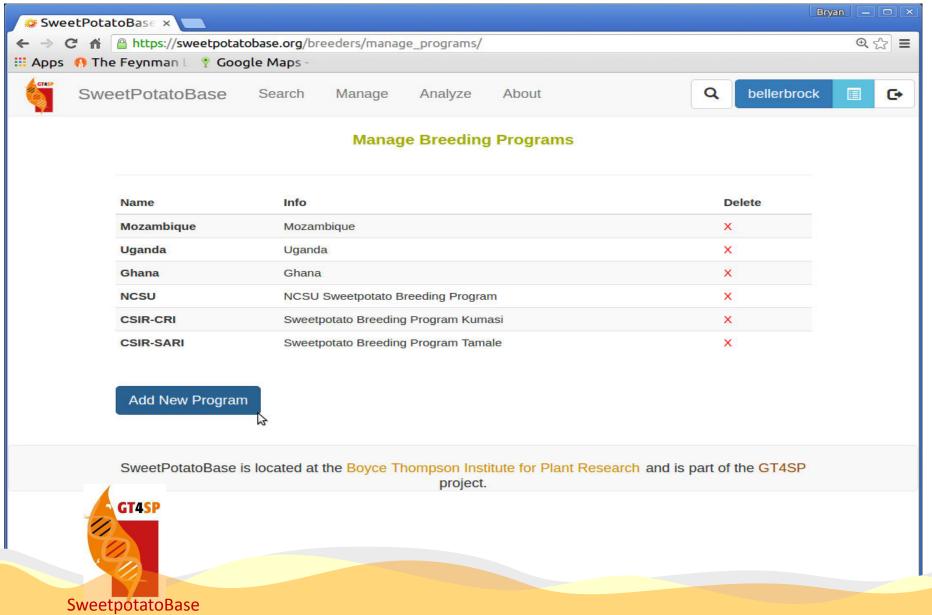

| Deletion cannot be undone       |
|                                 |
|                                 |
|                                 |

# Meta Data Information: Site Weather RTBhase





#### weather.rtbbase.org **Options** Select a date range (defaults to latest month available Select a location: for the selected options): Namulonge 2015-11-18 - 2015-12-17 Select data types: Select measurement type: Day Length **Dew Point** Daily averages Hourly averages Intensity Precipitation Individual values Relative Humidity **Temperature** Submit Select All





# Demo by Bryan



## **Demonstration workflow**



- Managing Breeding Programs and Locations
- Managing Accessions and the List Manager
- Managing Trials and Phenotyping





# **Managing Breeding Programs and Locations**









# **Managing Locations**





# Managing Accessions and the List Manager



































# Phenotyping: FieldBook App





# Phenotyping: FieldBook App





# Just a few of the many people involved







Gui<mark>llaume</mark> Bauchet



Alex Ogbonna



Naama Menda



Nick Morales



Lukas Mueller



Isaak Tecle