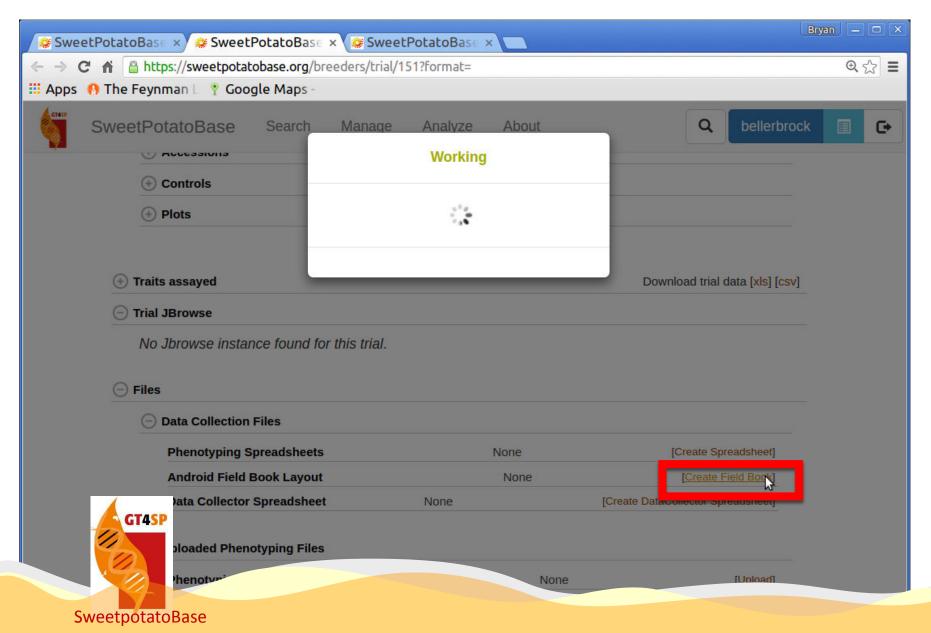

|                                 |

# Meta Data Information: Site Weather RTBhase





#### weather.rtbbase.org **Options** Select a date range (defaults to latest month available Select a location: for the selected options): Namulonge 2015-11-18 - 2015-12-17 Select data types: Select measurement type: Day Length **Dew Point** Daily averages Hourly averages Intensity Precipitation Individual values Relative Humidity **Temperature** Submit Select All





# Demo by Bryan



## **Demonstration workflow**



- Managing Breeding Programs and Locations
- Managing Accessions and the List Manager
- Managing Trials and Phenotyping





# **Managing Breeding Programs and Locations**









# **Managing Locations**





# Managing Accessions and the List Manager



































# Phenotyping: FieldBook App





# Phenotyping: FieldBook App





# Just a few of the many people involved







Gui<mark>llaume</mark> Bauchet



Alex Ogbonna



Naama Menda



Nick Morales



Lukas Mueller



Isaak Tecle