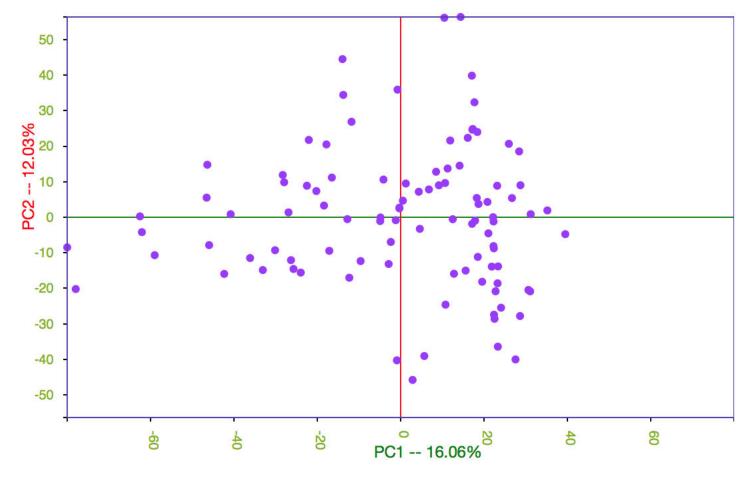

# Phenotypic Data Analysis: SPBase Pop. Structure Analysis Analysis

Population structure analysis - PCA

[ Download PCA scores ]