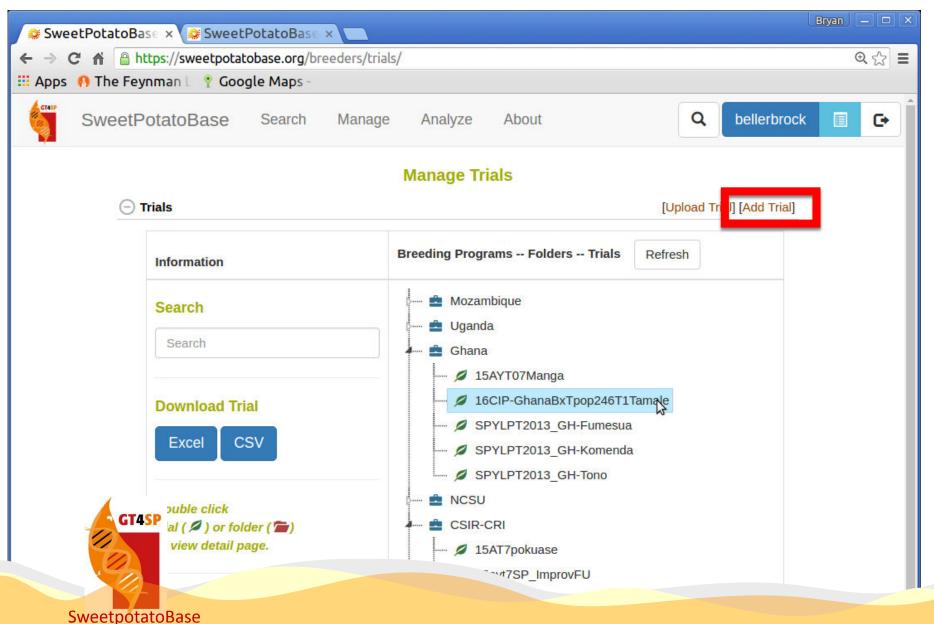

|
|                                 |

# Meta Data Information: Site Weather RTBhase





#### weather.rtbbase.org **Options** Select a date range (defaults to latest month available Select a location: for the selected options): Namulonge 2015-11-18 - 2015-12-17 Select data types: Select measurement type: Day Length **Dew Point** Daily averages Hourly averages Intensity Precipitation Individual values Relative Humidity **Temperature** Submit Select All





# Demo by Bryan



## **Demonstration workflow**



- Managing Breeding Programs and Locations
- Managing Accessions and the List Manager
- Managing Trials and Phenotyping





# **Managing Breeding Programs and Locations**









# **Managing Locations**





# Managing Accessions and the List Manager



































# Phenotyping: FieldBook App





# Phenotyping: FieldBook App





# Just a few of the many people involved







Gui<mark>llaume</mark> Bauchet



Alex Ogbonna



Naama Menda



Nick Morales



Lukas Mueller



Isaak Tecle