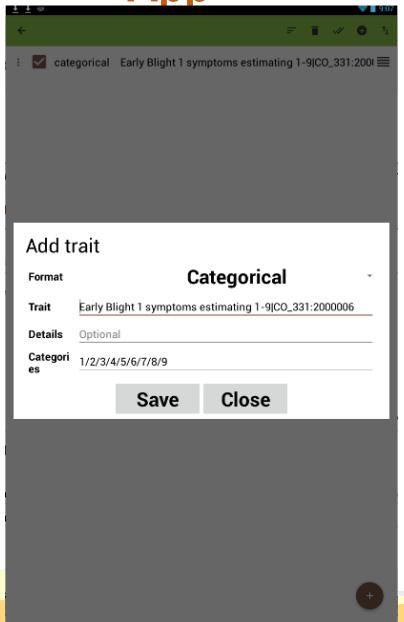

r information for trial sites.
- A very intuitive and user friendly web interface or framework.

# Data Curation: Managing Accessions in SPBase





SweetPotatoBase

Search

Manage

Analyze

**About** 



#### **Accession: Beauregard**

#### New QTL population | Back to stock search Stock details [New] [Edit] [Delete] SPB stock 38831 (Beauregard) Organism **Ipomoea batatas** SPB38831 Stock type accession Stock name **Beauregard Add property** Uniquename **Beauregard** Add ✓ variety Description donor Stock editors: Luis Duque donor institute Add cel country [Add] Synonyms state adaptation **Additional information** [Add] notes

# **Data Curation: Managing Trials in**



CDRaca



# Data Quality and Integrity: SP Ontology

#### Rrowear







Data Quality and Integrity: Field Book

App









# Data Quality and Integrity: SPBase Phenotype





# Data Security, Sharing and Archiving

Discovery & Innovation in the Life Sciences

BOYCE THOMPSON INSTITUTE

- Data are protection from unauthorized access, use, change and destruction
- **❖** SPBase is open to any registered user
- Network is secured
- Backups and storage
- Data sets are easily archived
- Supports file formats such as xls, csv, txt and others
- Acknowledges ownership





### Phenotypic Data Analysis: SPBase Raw Data

**Ctatistics** 



Traits assayed

Download trial data [xls] [csv]



## Phenotypic Data Analysis: SPBase Correlation

Analysis

Phenotypic correlation analysis





# Phenotypic Data Analysis: SPBase Pop. Structure Analysis Analysis

Population structure analysis - PCA



[ Download PCA scores ]

# P