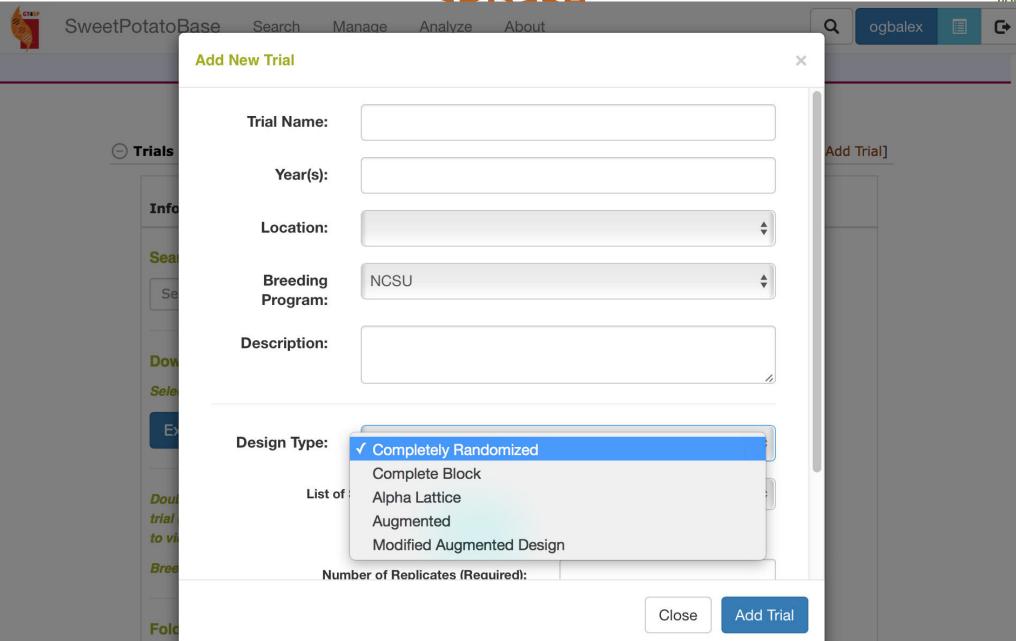

s platform for Phenotypic data analysis.
- Provides valuable metadata information on accessions, trials and weather information for trial sites.
- A very intuitive and user friendly web interface or framework.

# Data Curation: Managing Accessions in SPBase





SweetPotatoBase

Search

Manage

Analyze

**About** 



#### **Accession: Beauregard**

#### New QTL population | Back to stock search Stock details [New] [Edit] [Delete] SPB stock 38831 (Beauregard) Organism **Ipomoea batatas** SPB38831 Stock type accession Stock name **Beauregard Add property** Uniquename **Beauregard** Add ✓ variety Description donor Stock editors: Luis Duque donor institute Add cel country [Add] Synonyms state adaptation **Additional information** [Add] notes

# **Data Curation: Managing Trials in**



CDRaca



# Data Quality and Integrity: SP Ontology

#### Rrowear







Data Quality and Integrity: Field Book

App









# Data Quality and Integrity: SPBase Phenotype





# Data Security, Sharing and Archiving

Discovery & Innovation in the Life Sciences

BOYCE THOMPSON INSTITUTE

- Data are protection from unauthorized access, use, change and destruction
- **❖** SPBase is open to any registered user
- Network is secured
- Backups and storage
- Data sets are easily archived
- Supports file formats such as xls, csv, txt and others
- Acknowledges ownership





### Phenotypic Data Analysis: SPBase Raw Data

**Ctatistics** 



Traits assayed

Download trial data [xls] [csv]



## Phenotypic Data Analysis: SPBase Correlation

Analysis

Phenotypic correlation analysis





# Phenotypic Data Anal