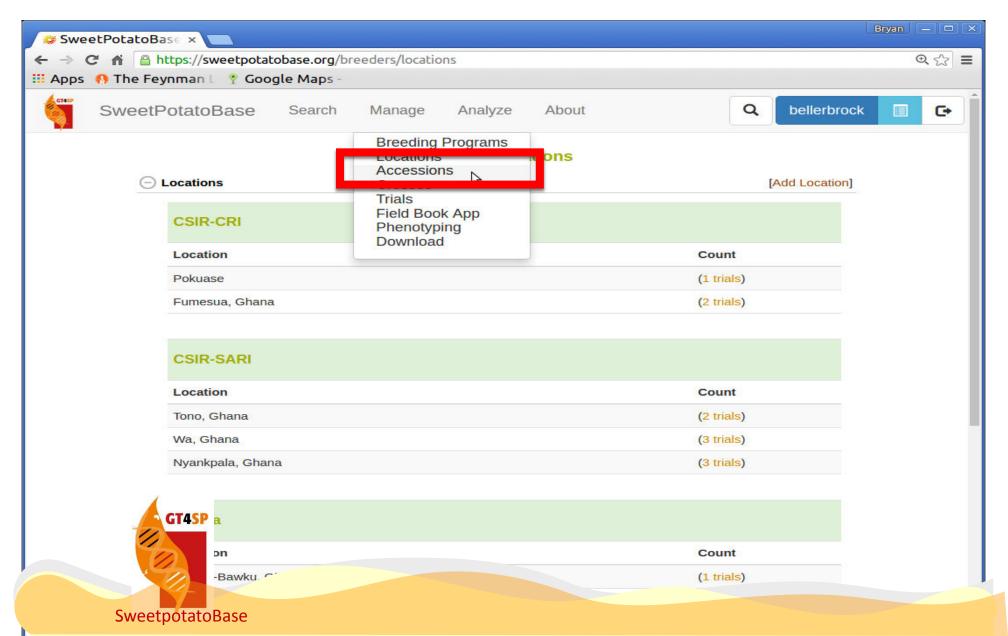

|
|                                 |

# Meta Data Information: Site Weather RTBhase





#### weather.rtbbase.org **Options** Select a date range (defaults to latest month available Select a location: for the selected options): Namulonge 2015-11-18 - 2015-12-17 Select data types: Select measurement type: Day Length **Dew Point** Daily averages Hourly averages Intensity Precipitation Individual values Relative Humidity **Temperature** Submit Select All





# Demo by Bryan



## **Demonstration workflow**



- Managing Breeding Programs and Locations
- Managing Accessions and the List Manager
- Managing Trials and Phenotyping





# **Managing Breeding Programs and Locations**









# **Managing Locations**





# Managing Accessions and the List Manager



































# Phenotyping: FieldBook App





# Phenotyping: FieldBook App





# Just a few of the many people involved







Gui<mark>llaume</mark> Bauchet



Alex Ogbonna



Naama Menda



Nick Morales



Lukas Mueller



Isaak Tecle