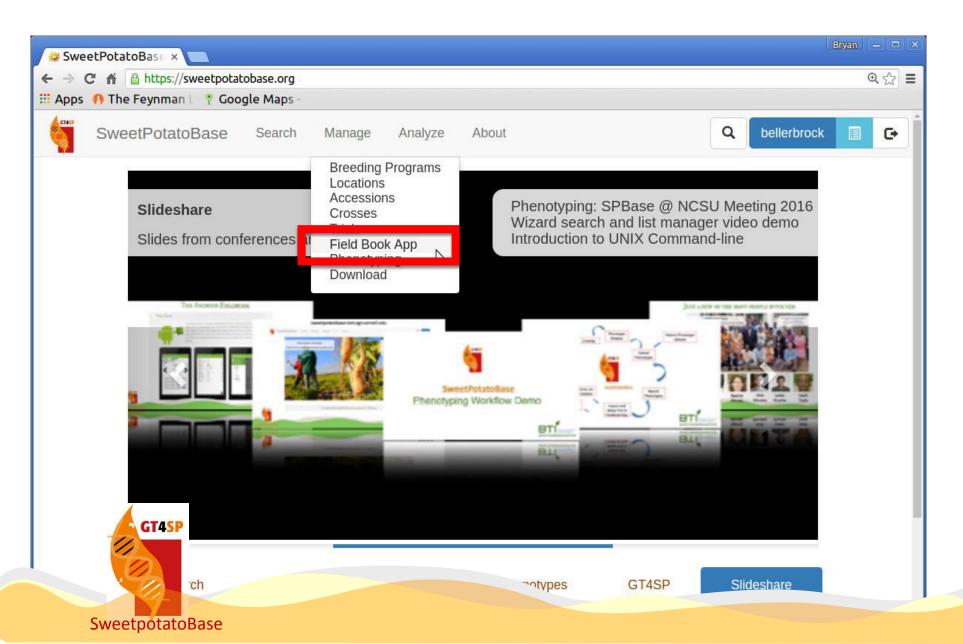

|

# Meta Data Information: Site Weather RTBhase





#### weather.rtbbase.org **Options** Select a date range (defaults to latest month available Select a location: for the selected options): Namulonge 2015-11-18 - 2015-12-17 Select data types: Select measurement type: Day Length **Dew Point** Daily averages Hourly averages Intensity Precipitation Individual values Relative Humidity **Temperature** Submit Select All





# Demo by Bryan



## **Demonstration workflow**



- Managing Breeding Programs and Locations
- Managing Accessions and the List Manager
- Managing Trials and Phenotyping





# **Managing Breeding Programs and Locations**









# **Managing Locations**





# Managing Accessions and the List Manager



































# Phenotyping: FieldBook App





# Phenotyping: FieldBook App





# Just a few of the many people involved







Gui<mark>llaume</mark> Bauchet



Alex Ogbonna



Naama Menda



Nick Morales



Lukas Mueller



Isaak Tecle