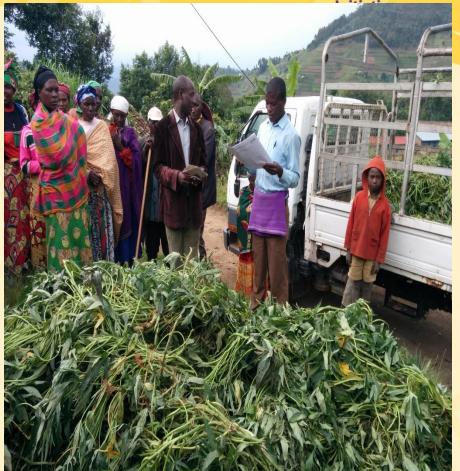

### Type of dissemination:

- The distribution is done at once without the farmers redeeming vouchers, partners involved.
- The source of vines is mainly from DVMs or from Partner multiplication site.
- We distributed 5 OFSP varieties : Gihingumukungu, Terimbere, Kabode, Vita, Caceorpedo,
- Each household get a bundle of 150 cuttings one variety
- Bundle labelled
- Distribute communication material

## **Implementation Strategy**

- Identification of eligible households done before by CHWs
- Site identification where farmers will meet
- Inform the number of farmers per site
- Vine cut, weighting, labelling and transport
- Preliminary training on project, OFSP vine, nutrition and agronomic information
- Real distribution of vines, and material
- Signature
- Check of the books
- Data entry using CsPro