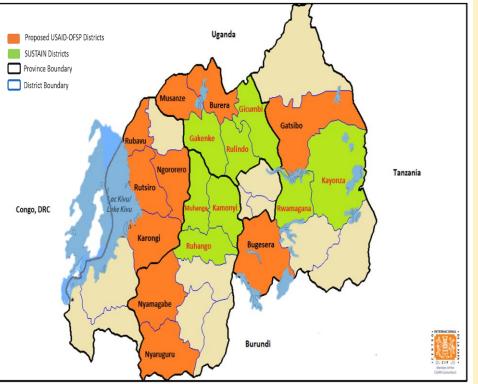

#### Fig. SUSTAIN &FTF intervention zone

Rwanda currently have three Project working on OFSP:

- SUSTAIN in 8 District
- Feed the future in 10 District
- SASHA 2 for Seed System
- SUSTAIN and Feed the Future, direct beneficiaries households with children under five or pregnant women.
- Covering 18/30 districts
- SASHA main objective to multiply basic OFSP planting material with government institution RAB