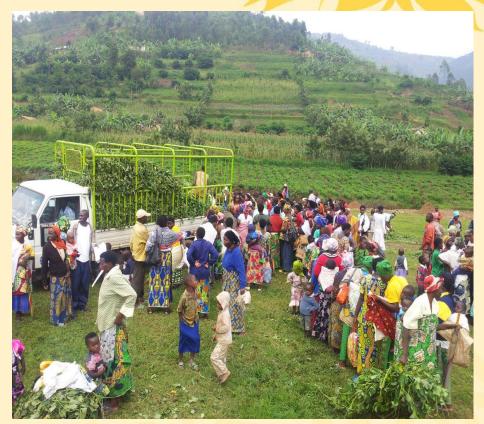

### Type of dissemination:

- The distribution is done at once without the farmers redeeming vouchers, partners involved.
- The source of vines is mainly from DVMs or from Partner multiplication site.
- We distributed 5 OFSP varieties : Gihingumukungu, Terimbere, Kabode, Vita, Caceorpedo,
- Each household get a bundle of 150 cuttings one variety
- Bundle labelled
- Distribute communication material

## **Implementation Strategy**

- Identification of eligible households done before by CHWs
- Site identification where farmers will meet
- Inform the number of farmers per site
- Vine cut, weighting, labelling and transport
- Preliminary training on project, OFSP vine, nutrition and agronomic information
- Real distribution of vines, and material
- Signature
- Check of the books
- Data entry using CsPro