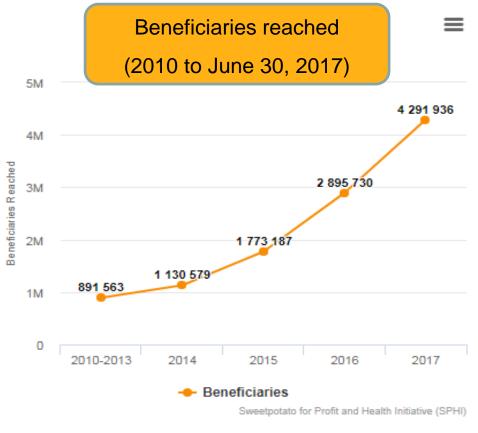

## Updating dissemination data

- Dissemination data collection has started
- ✓ Focus on July 01, 2017 to December 01, 2017
- ✓ Aim: update data biannually