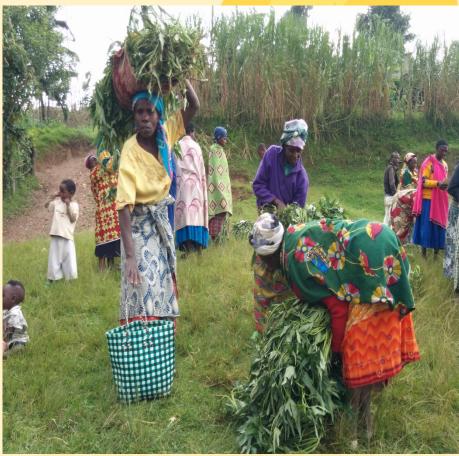

### Fig. SUSTAIN &FTF intervention zone

Rwanda currently have three Project working on OFSP:

- SUSTAIN in 8 District,
- Feed the future in 10 District
- SASHA 2 for Seed System
- SUSTAIN and Feed the Future, direct beneficiaries households with children under five or pregnant women.
- Covering 18/30 districts
- SASHA main objective to multiply basic OFSP planting material with government institution RAB
- Mass distribution with 5 local partners and one government Institution