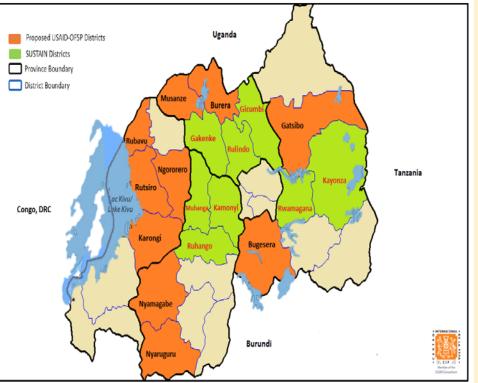

### Fig. SUSTAIN &FTF intervention zone

Rwanda currently have three Project working on OFSP:

- SUSTAIN in 8 District,
- Feed the future in 10 District
- SASHA 2 for Seed System
- SUSTAIN and Feed the Future, direct beneficiaries households with children under five or pregnant women.
- Covering 18/30 districts
- SASHA main objective to multiply basic OFSP planting material with government institution RAB
- Mass distribution with 5 local partners and one government Institution