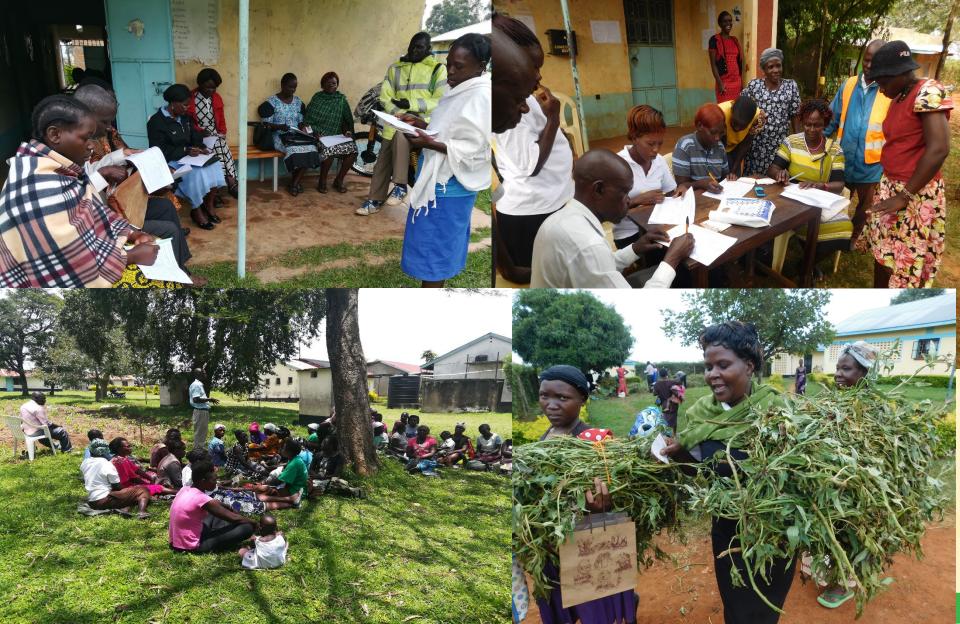

#### Strategy in collecting data: Mass dissemination without vouchers

Seasonal Preparation

meeting

Dissemination form preparation

Training

Identification of Beneficiaries

**Distribution Day** 

Data entry

&analysis &Follow up •Target by district •Number of HH with children <5

•M&E prepare the books according to target

M&E Train partners on filling the formsDistribution of books to partners

•Filling beneficiaries information

•Filling remaining information(signature, name of the person coming, variety received, and quantity

Books collected, checked

•CsPro application of the manual is used

Data exported in SPSS

Quarterly Meeting

## SUSTAIN

• Vine dissemination is through coupon system

• The coupons contains most information contained in module 8 for capturing beneficiaries

- Data on coupons issued and redeemed is collected at health facility level.
- Module 8 not used

## Capturing vine dissemination data ...

- AVCD project- reaches beneficiaries through mass vine dissemination.
- The venues are either at health facility or at Ward agricultural extension offices.
- Vines are disseminated either for nutrition or commercial purposes
- Data beneficiary info is captured using vine dissemination template
- The template has most of the information for module 8 but with additional data as per USAID requirements.
- Data is collected by either community health volunteers (CHVs) or Agriculture extension officers.

## Beneficiary Information collected

Sweetpotato

- **Region:** County, sub county, Ward and
- Village. Venue of the activity
- GPS location of venue of vine dissemination
- Household Information: Household head
- name, HH gender, HH age range, HH phone number, # children under 5, under 2 and # pregnant women
- Beneficiary information: Name, gender, age range, phone number, Id# and profession
- Date of mass vine dissemination
- Household Unique ID
- Type and number of cuttings/bags issued
- (vita and Kabode)
- Name of the person collecting data