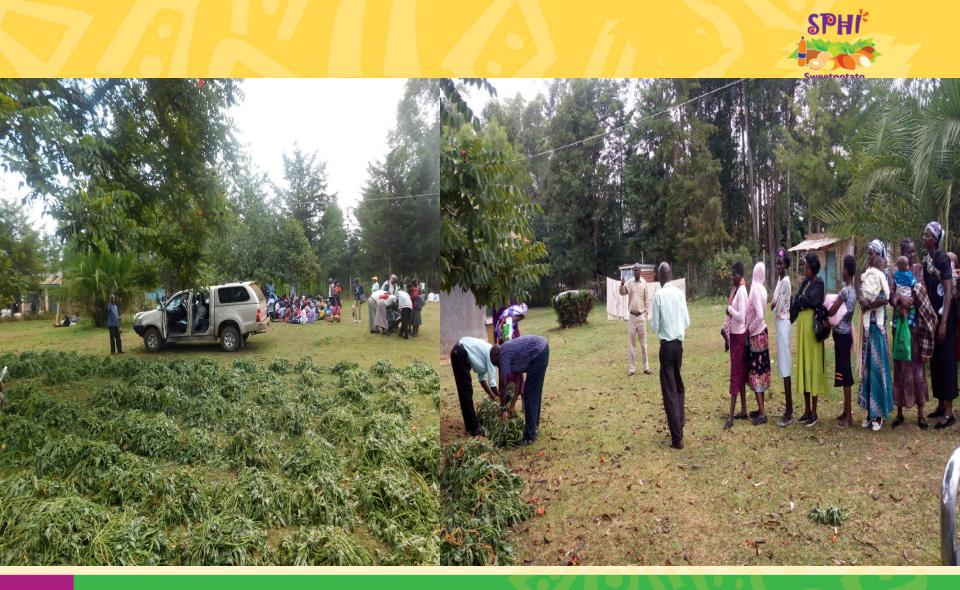

### Fig. SUSTAIN &FTF intervention zone

Rwanda currently have three Project working on OFSP:

- SUSTAIN in 8 District,
- Feed the future in 10 District
- SASHA 2 for Seed System
- SUSTAIN and Feed the Future, direct beneficiaries households with children under five or pregnant women.
- Covering 18/30 districts
- SASHA main objective to multiply basic OFSP planting material with government institution RAB
- Mass distribution with 5 local partners and one government Institution

## Dissemination update Rwanda

| Project<br>s   | Period                      |          |                             |          |                             |          | Total       |          |   |  |
|----------------|-----------------------------|----------|-----------------------------|----------|-----------------------------|----------|-------------|----------|---|--|
|                | Y1                          |          | Y2                          |          | Y                           | 3        | Y1-Y3       | Y1-Y3    | 2 |  |
|                | Direct<br>Benefic<br>iaries | Indirect | Direct<br>Benefic<br>iaries | Indirect | Direct<br>Benefic<br>iaries | Indirect | Direct      | Indirect |   |  |
| SUSTA<br>IN    | 17,719                      | 6596     | 40,779                      | 319      | 44367                       | 316      | 102,86<br>5 | 7231     |   |  |
| FTF            | 45541                       | 0        | 82996                       | 36853    | 46818                       | 22356    | 175,35<br>5 | 59209    |   |  |
| Total          | 63,260                      | 6596     | 123,77<br>5                 | 37172    | 91185                       | 22672    | 278,22<br>0 | 66440    |   |  |
| Grand<br>Total |                             |          |                             |          |                             |          |             | 344,660  |   |  |